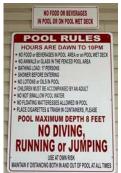

## **OUR POOL RULES!**

ot mentioned here, but one of the important things to remember, is to be sure to close the umbrellas around the pool. If you open it – you close it! The wind and rain can blow up very quickly – we've already lost one umbrella – it went flying over the fence. Could have been disastrous if anyone was in its way. Thanks for being a good neighbor