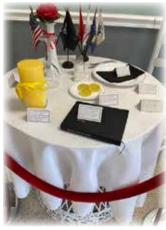

#### **AMERICA'S WHITE TABLE**

his table, set for one, is small, symbolizing the frailty of one prisoner.

It is set for one, symbolizing the fact that some are missing from our ranks.

The tablecloth is white, symbolic of the purity of their intentions to respond to their country's call to arms.

The black napkin represents the sorrow of captivity.

The single red rose in the vase signifies the blood that many have shed to endure the freedom of the United States of America. This rose also reminds us of the family and friends of our missing comrades who are not among us.

The yellow candle and ribbon represent the ribbons worn on the lapels of the thousands who demand a proper accounting of our comrades who are not among us.

A slice of lemon on the bread plate reminds us of their bitter fate.

The salt sprinkled on the plate reminds us of the countless fallen tears of families as they wait.

FSE Resident Veterans

The glass is inverted because they cannot toast with us.

The chair is empty because they are not here...